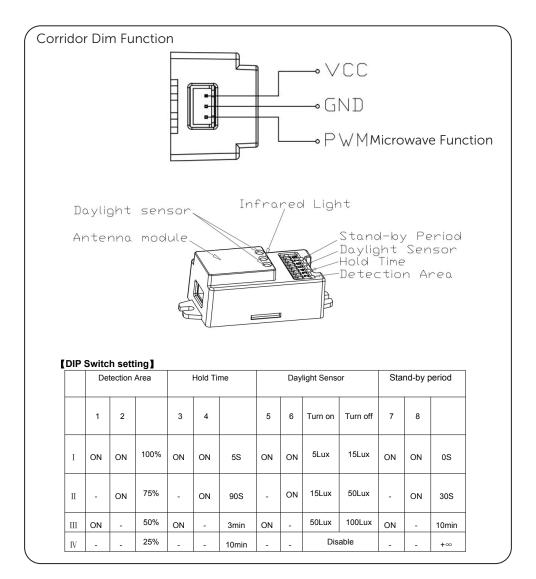

## 7. DIP Switch Setting

1) Detection Area

|     | 1  | 2  |      |
|-----|----|----|------|
| I   | ON | ON | 100% |
| II  | ON | -  | 75%  |
| III | -  | ON | 50%  |
| IV  | -  | -  | 25%  |

2) Hold Time

|      | 3  | 4  | 5  |       |
|------|----|----|----|-------|
| I    | ON | ON | ON | 5S    |
| II   | ON | ON | -  | 30S   |
| III  | ON | -  | ON | 1min  |
| IV   | ON | -  | -  | 3min  |
| V    | -  | ON | ON | 5min  |
| VI   | -  | ON | -  | 10min |
| VII  | -  | -  | ON | 20min |
| VIII | -  | -  | -  | 30min |

3) Sensor

|     | 7  | 8  | 9  |          |
|-----|----|----|----|----------|
| I   | ON | ON | ON | 2Lux     |
| II  | ON | ON | -  | 10Lux    |
| III | -  | ON | -  | 25Lux    |
| IV  | ON | -  | -  | 50Lux    |
| V   | -  | -  | -  | Disable* |

 $\hbox{``Setting ``Disable''}, sensor turns \ light \ when \ detecting \ moving \ object \ whether \ the \ daylight \ brightness \ is \ enough \ or \ not.$ 

British Electric Lamps Ltd

BELL House, Foxbridge Way, Normanton Industrial Estate
Normanton, West Yorkshire. WF6 1TN