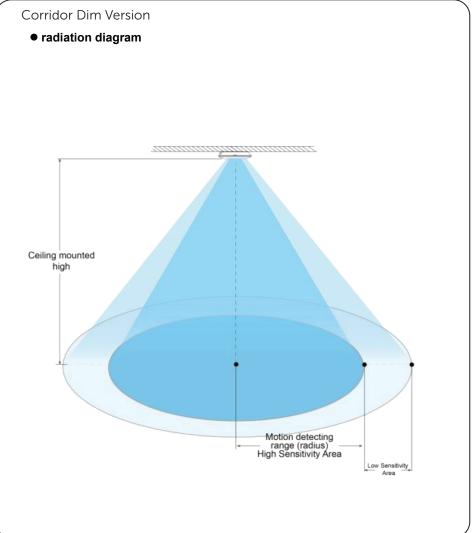

ough \ or \ not.$ 

British Electric Lamps Ltd

BELL House, Foxbridge Way, Normanton Industrial Estate
Normanton, West Yorkshire. WF6 1TN

<sup>\*</sup>Daylight thresholds are typical values that are measured on a sunny day without shadow and in an ambient light diffuse reflection status.



Date Revision 8.4.2024 1

Read these instructions before installation and retain for future reference This equipment should be installed by a competent electrician





#### **British Electric Lamps Ltd**

BELL House, Foxbridge Way, Normanton Industrial Estate Normanton, West Yorkshire. WF6 1TN

Technical Helpline +44 (0)1924 893380



Date Revision 8.4.2024 1

Read these instructions before installation and retain for future reference This equipment should be installed by a competent electrician







**British Electric Lamps Ltd** 

BELL House, Foxbridge Way, Normanton Industrial Estate Normanton, West Yorkshire. WF6 1TN