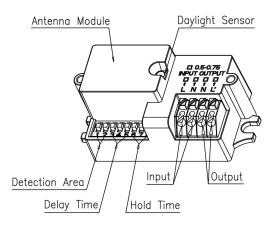

|
| Wiring Diagrams Standard / with Dimming Sensor: | Emergency / Emergency c/w Dimming Senor:    | Microwave Sensor:                  | Emergency c/w Microwave Sensor:                       |
| N Neutral  B Earth  L Live                      | N Neutral  B Earth  L Live  K Switched Live | N Neutral  Earth  L Live  SL Slave | N Neutral  B Earth  L Live  K Switched Live  SL Slave |

**British Electric Lamps Ltd** 

BELL House, Foxbridge Way, Normanton Industrial Estate Normanton, West Yorkshire. WF6 1TN

www.belllighting.co.uk



 Date
 Revision

 8.4.2024
 1

Microwave Function

Read these instructions before installation and retain for future reference This equipment should be installed by a competent electrician



**6. Structure** Microwave Function



## 7. DIP Switch Setting

1) Detection Area

|     | 1  | 2  |      |
|-----|----|----|------|
| I   | ON | ON | 100% |
| II  | ON | -  | 75%  |
| III | -  | ON | 50%  |
| IV  | -  | -  | 25%  |

2) Hold Time

|      | 3  | 4  | 5  |       |
|------|----|----|----|-------|
| I    | ON | ON | ON | 5S    |
| II   | ON | ON | -  | 30S   |
| III  | ON | -  | ON | 1min  |
| IV   | ON | -  | -  | 3min  |
| V    | -  | ON | ON | 5min  |
| VI   | -  | ON | -  | 10min |
| VII  | -  | -  | ON | 20min |
| VIII | -  | -  | -  | 30min |

3) Sensor

|     | 7  | 8  | 9  |          |
|-----|----|----|----|----------|
| I   | ON | ON | ON | 2Lux     |
| II  | ON | ON | -  | 10Lux    |
| III | -  | ON | -  | 25Lux    |
| IV  | ON | -  | -  | 50Lux    |
| V   | -  | -  | -  | Disable* |

 $\hbox{``Setting