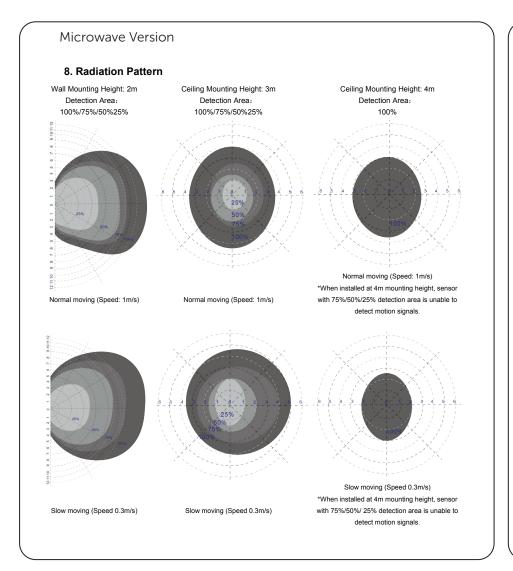

enough \ or \ not.$ 

British Electric Lamps Ltd

BELL House, Foxbridge Way, Normanton Industrial Estate
Normanton, West Yorkshire. WF6 1TN

<sup>\*</sup>Daylight thresholds are typical values that are measured on a sunny day without shadow and in an ambient light diffuse reflection status.



Date Revision 8.4.2024 1

Read these instructions before installation and retain for future reference This equipment should be installed by a competent electrician





#### **British Electric Lamps Ltd**

BELL House, Foxbridge Way, Normanton Industrial Estate Normanton, West Yorkshire. WF6 1TN

Technical Helpline +44 (0)1924 893380



Date Revision 8.4.2024 1

Read these instructions before installation and retain for future reference This equipment should be installed by a competent electrician







**British Electric Lamps Ltd** 

BELL House, Foxbridge Way, Normanton Industrial Estate Normanton, West Yorkshire. WF6 1TN